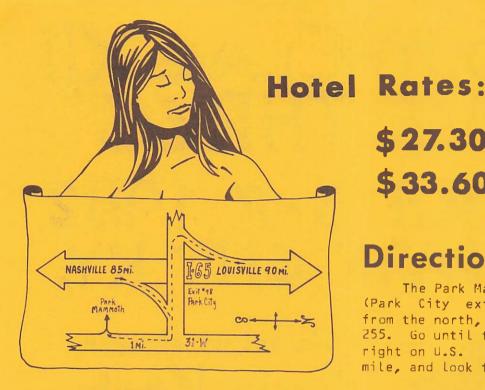

**Banquet: \$10.00** 

\$27.30 single \$33.60 double

### Directions to the resort

The Park Mammoth Resort is located off exit 48 (Park City exit), on I-65. Turn left if coming from the north, right if from the south, onto Ky. 255. Go until there is a "T" in the road, and turn right on U.S. 31-W South. Go approximately 1 mile, and look for the sign on the right.